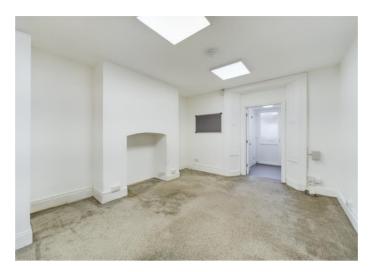

## Main Trading Area

A timber framed, single glazed shopfront with electric heaters and door to rear hallway and ceiling lights.

# Rear Hallway

Doors to rooms, UPVC double glazed door leading to rear courtyard area, electric heater and ceiling light.