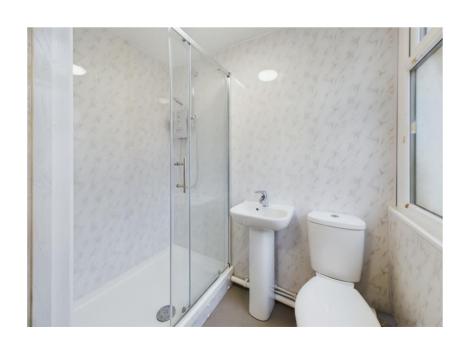

### **Shower Room**

Low-level WC, wash hand basin and pedestal, electric enclosed shower, UPVC double glazed window, extractor fan and ceiling light.