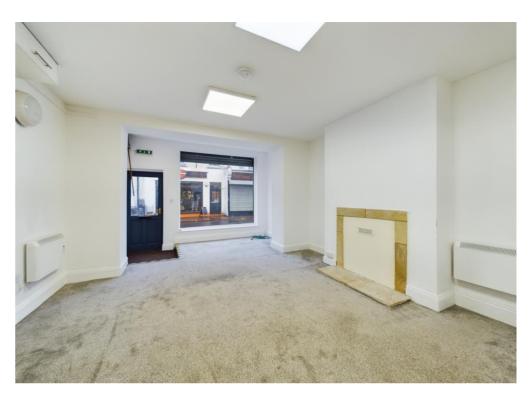

## Main Trading Area

A timber framed, single glazed shopfront with electric heaters and door to rear hallway and ceiling lights.