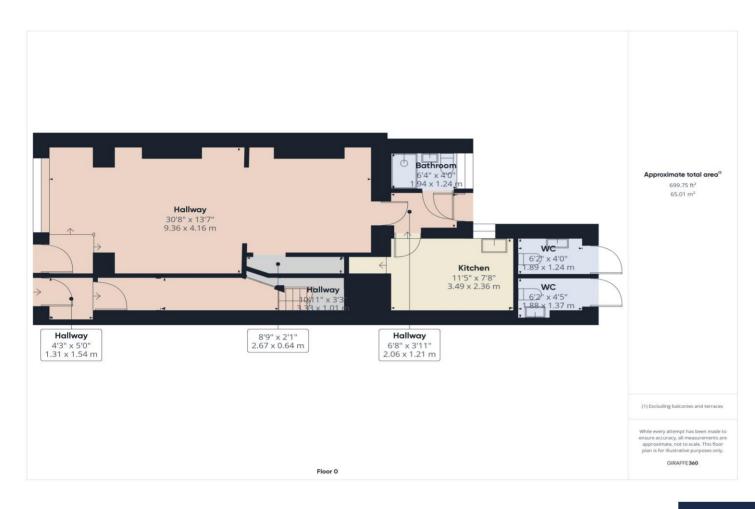

# Accommodation

### Entrance

A timber framed double glazed entrance door into the main trading area.

## Main Trading Area

A timber framed, single glazed shopfront with electric heaters and door to rear hallway and ceiling lights.

# Rear Hallway

Doors to rooms, UPVC double glazed door leading to rear courtyard area, electric heater and ceiling light.

### **Shower Room**

Low-level WC, wash hand basin and pedestal, electric enclosed shower, UPVC double glazed window, extractor fan and ceiling light.

### Kitchen

A range of floor units with space and plumbing for appliances, stainless steel sink and drainer, built-in cupboard housing a hot water system, UPVC double glazed window, electric heater, and ceiling light.

## **Outside Rear**

An enclosed courtyard area mostly laid to slab patio, timber doors to two outside WCs.

This property's energy rating is B.