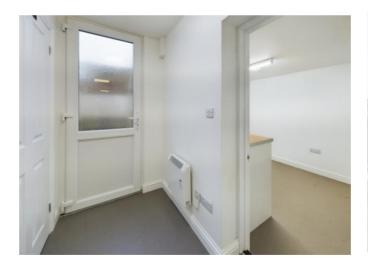

# Rear Hallway

Doors to rooms, UPVC double glazed door leading to rear courtyard area, electric heater and ceiling light.

### Kitchen

A range of floor units with space and plumbing for appliances, stainless steel sink and drainer, built-in cupboard housing a hot water system, UPVC double glazed window, electric heater, and ceiling light.