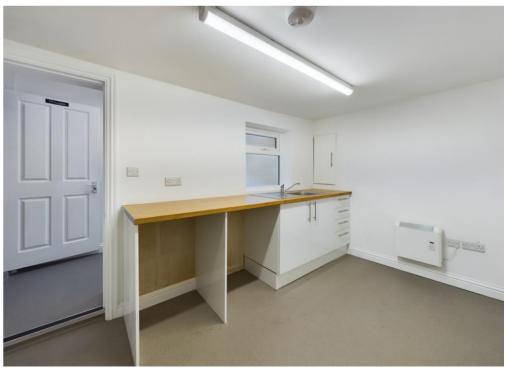

### Kitchen

A range of floor units with space and plumbing for appliances, stainless steel sink and drainer, built-in cupboard housing a hot water system, UPVC double glazed window, electric heater, and ceiling light.