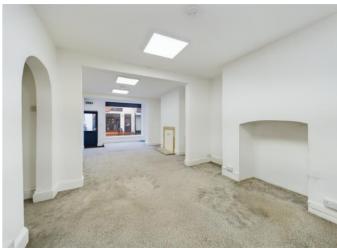

## Main Trading Area

A timber framed, single glazed shopfront with electric heaters and door to rear hallway and ceiling lights.