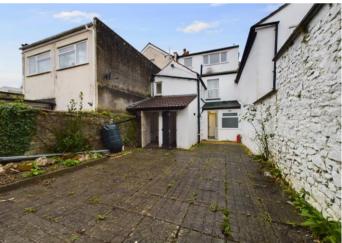

## **Outside Rear**

An enclosed courtyard area mostly laid to slab patio, timber doors to two outside WCs.

This property's energy rating is B.